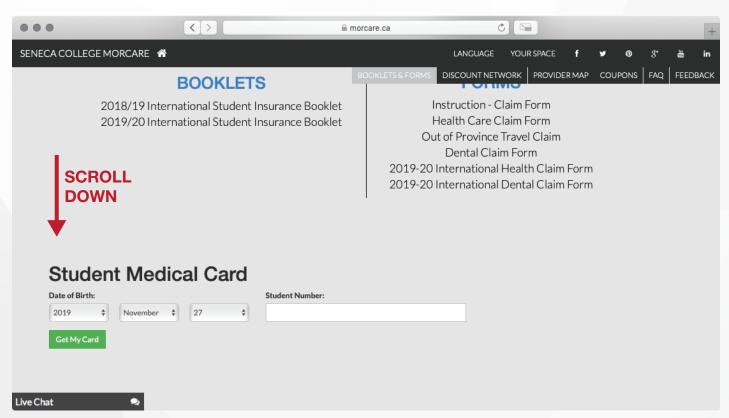

## **Generate Medical Card Online**

- 1. Visit website listed on card o
- 2. Select School

3. Click "Booklets and Forms"

- 3. Click "International Student"
- 4. Click "Student Medical Card"
- 5. Enter Date of Birth and Student Number 6
- 6. Click "Get My Card"

| Student Medical Card |         |       |           |                                            |  |  |
|----------------------|---------|-------|-----------|--------------------------------------------|--|--|
| Date of Birth: 5     |         |       |           | Student Number (The LAST 7 DIGITS only): 5 |  |  |
| 1991 \$              | January | \$ 01 | <b>\$</b> | 1234567                                    |  |  |
| Get My Card          |         |       |           |                                            |  |  |
| Live Chat            |         | •     |           |                                            |  |  |