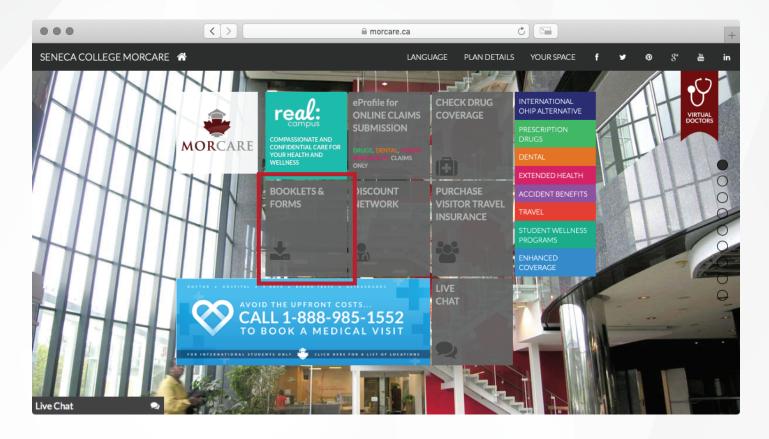

## **Generate Medical Card Online**

- 1. Visit website listed on card o
- 2. Select School

3. Click "Booklets and Forms"

- 3. Click "International Student"
- 4. Click "Student Medical Card"
- 5. Enter Date of Birth and Student Number 6
- 6. Click "Get My Card"