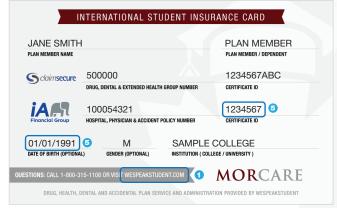

| Student Medical Card |         |       |           |                                            |  |  |
|----------------------|---------|-------|-----------|--------------------------------------------|--|--|
| Date of Birth: 5     |         |       |           | Student Number (The LAST 7 DIGITS only): 5 |  |  |
| 1991 \$              | January | \$ 01 | <b>\$</b> | 1234567                                    |  |  |
| Get My Card          |         |       |           |                                            |  |  |
| Live Chat            |         | •     |           |                                            |  |  |