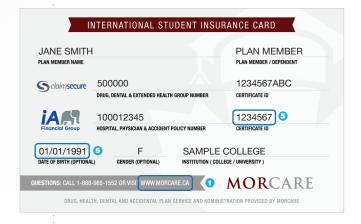

| Student Medical Card |         |       |           |                                            |  |  |
|----------------------|---------|-------|-----------|--------------------------------------------|--|--|
| Date of Birth: 5     |         |       |           | Student Number (The LAST 7 DIGITS only): 5 |  |  |
| 1991 \$              | January | \$ 01 | <b>\$</b> | 1234567                                    |  |  |
| Get My Card          |         |       |           |                                            |  |  |
| Live Chat            |         | •     |           |                                            |  |  |